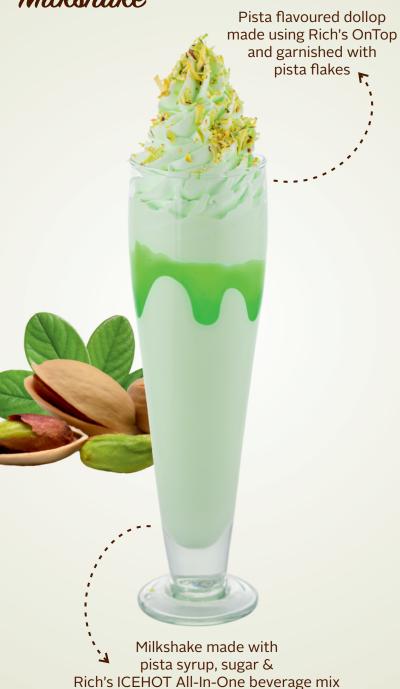

Forest Milkshake



Milkshake made with cherry syrup, chocolate and Rich's ICEHOT All-In-One beverage mix with ice cubes

# Chocolate Shakes

#### Classic Chocolate Milkshake

Dolloped with Rich's OnTop and grated chocolate



Milkshake prepared
with chocolate
syrup, sugar
& Rich's ICEHOT All-In-One beverage mix
with ice cubes

#### Chocolate Wafer Milkshake







#### Rose And Lychee Milkshake



#### Strawberry Milkshake



Milkshake prepared using fresh strawberries and Rich's ICEHOT All-In-One beverage mix with ice cubes

#### Mango Milkshake



## Smoothie

#### Mix-berry Smoothie



Swirl made with Rich's Nugel Blueberry

#### Mint And Pineapple Smoothie



#### Strawberry & Banana Smoothie



# Fusion Shakes

#### Dny Fnuit Milkshake



#### Paan Milkshake



Pistachio Milkshake



with ice cubes

#### Rasmalai Milkshake



Milkshake made with Rasmalai and Rich's ICEHOT All-In-One beverage mix with ice cubes Red Velvet Milkshake



Milkshake prepared
using authentic red velvet pastry,
cream cheese,sugar &
Rich's ICEHOT All-In-One beverage mix
with ice cubes

#### Dutch Truffle Milkshake



## Liquid Desserts

#### Blueberry Cheese Cake Shake



Rich's Nufill Blueberry Fruitfilling, Rich's ICEHOT All-In-One beverage mix with ice cubes

#### Mango Mousse Shake



### Freak Shakes

#### Donut Freak Shake

Dolloped with Rich's OnTop and garnished with chocolate donut



Freak shake blend prepared using donut syrup, chocolate, sugar & Rich's ICEHOT All-In-One beverage mix with ice cubes

#### Chocolate Brownie Freak Shake

Dolloped with Rich's OnTop & garnished with cho