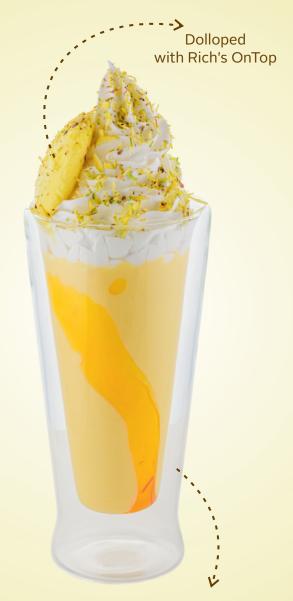

erry syrup, chocolate and Rich's ICEHOT All-In-One beverage mix with ice cubes

# Chocolate Shakes

#### Classic Chocolate Milkshake

Dolloped with Rich's OnTop and grated chocolate



Milkshake prepared
with chocolate
syrup, sugar
& Rich's ICEHOT All-In-One beverage mix
with ice cubes

#### Chocolate Wafer Milkshake







#### Rose And Lychee Milkshake



#### Strawberry Milkshake



Milkshake prepared using fresh strawberries and Rich's ICEHOT All-In-One beverage mix with ice cubes

#### Mango Milkshake



## Smoothie

#### Mix-berry Smoothie



Swirl made with Rich's Nugel Blueberry

#### Mint And Pineapple Smoothie



#### Strawberry & Banana Smoothie



# Fusion Shakes

#### Dny Fnuit Milkshake



#### Paan Milkshake



Pistachio Milkshake



with ice cubes

#### Rasmalai Milkshake



Milkshake made with Rasmalai and Rich's ICEHOT All-In-One beverage mix with ice cubes Red Velvet Milkshake



Milkshake prepared
using authentic red velvet pastry,
cream cheese,sugar &
Rich's ICEHOT All-In-One beverage mix
with ice cubes

#### Dutch Truffle Milkshake



## Liquid Desserts

#### Blueberry Cheese Cake Shake



Rich's Nufill Blueberry Fruitfilling, Rich's ICEHOT All-In-One beverage mix with ice cubes

#### Mango Mousse Shake



### Freak Shakes

#### Donut Freak Shake

Dolloped with Rich's OnTop and garnished with chocolate donut



Freak shake blend prepared using donut syrup, chocolate, sugar & Rich's ICEHOT All-In-One beverage mix with ice cubes

#### Chocolate Brownie Freak Shake

Dolloped with Rich's OnTop & garnished with chocolate brownie



Freak shake prepared with