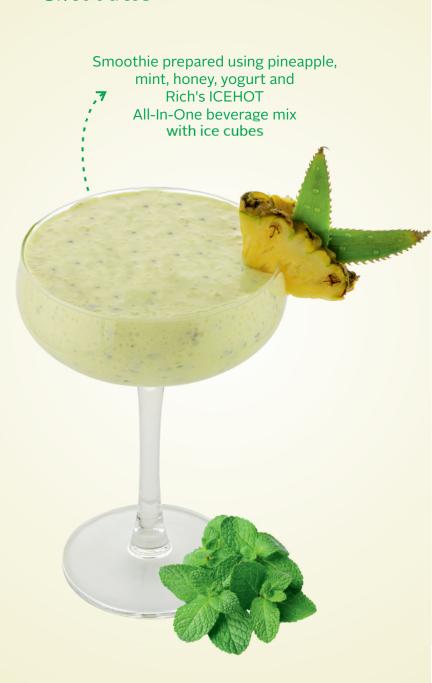

th ice cubes

#### Cold Coffee with Hazelnut Foam



Coffee and
Rich's ICEHOT All-In-One
beverage mix
with ice cubes

#### Black Forest Milkshake



Milkshake made with cherry syrup, chocolate and Rich's ICEHOT All-In-One beverage mix with ice cubes

# Chocolate Shakes

#### Classic Chocolate Milkshake

Dolloped with Rich's OnTop and grated chocolate



Milkshake prepared
with chocolate
syrup, sugar
& Rich's ICEHOT All-In-One beverage mix
with ice cubes

#### Chocolate Wafer Milkshake







#### Rose And Lychee Milkshake



#### Strawberry Milkshake



Milkshake prepared using fresh strawberries and Rich's ICEHOT All-In-One beverage mix with ice cubes

#### Mango Milkshake



## Smoothie

#### Mix-berry Smoothie



Swirl made with Rich's Nugel Blueberry

#### Mint And Pineapple Smoothie



#### Strawberry & Banana Smoothie



# Fusion Shakes

#### Dny Fnuit Milkshake



#### Paan Milkshake



Pistachio Milkshake



with ice cubes

#### Rasmalai Milkshake



Milkshake made with Rasmalai and Rich's ICEHOT All-In-One beverage mix with ice cubes Red Velvet Milkshake



Milkshake prepared
using authentic red velvet pastry,
cream cheese,sugar &
Rich's ICEHOT All-In-One beverage mix
with ice cubes

#### Dutch Truffle Milkshake



## Liquid Desserts

#### Blueberry Cheese Cake Shake



Rich's Nufill Blueberry Fruitfilling, Rich's ICEHOT All-In-One beverage mix with ice cubes

#### Mango Mousse Shake



### Freak Shakes

#### Donut Freak Shake

Dolloped with Rich's OnTop and garnished with chocolate donut



Freak shake blend prepared using donut syrup, chocolate, sugar & Rich's IC