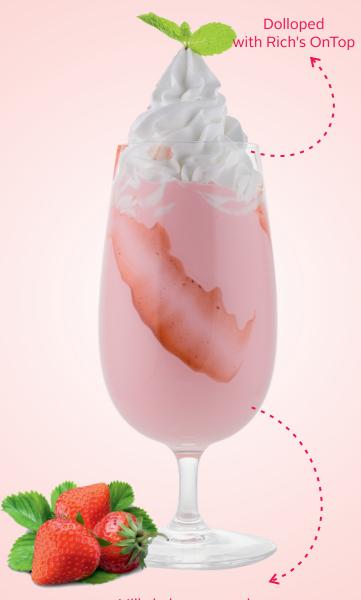

#### Strawberry Milkshake

Milkshake prepared using fresh strawberries and Rich's ICEHOT All-In-One beverage mix with ice cubes