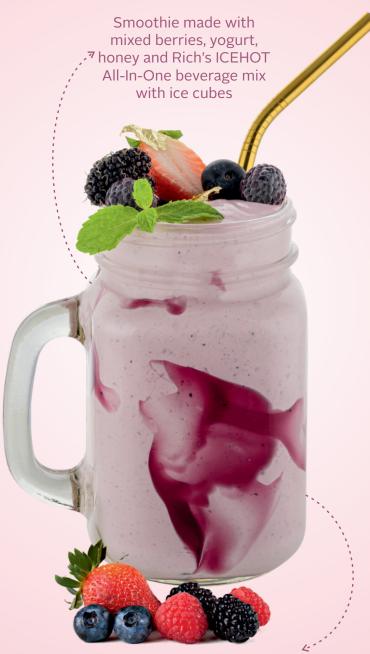

offee made with coffee, sugar & Rich's ICEHOT All-In-One beverage mix mix with ice cubes

#### Cold Coffee with Hazelnut Foam



Coffee and
Rich's ICEHOT All-In-One
beverage mix
with ice cubes

#### Black Forest Milkshake



Milkshake made with cherry syrup, chocolate and Rich's ICEHOT All-In-One beverage mix with ice cubes

# Chocolate Shakes

#### Classic Chocolate Milkshake

Dolloped with Rich's OnTop and grated chocolate



Milkshake prepared
with chocolate
syrup, sugar
& Rich's ICEHOT All-In-One beverage mix
with ice cubes

#### Chocolate Wafer Milkshake







#### Rose And Lychee Milkshake



#### Strawberry Milkshake



Milkshake prepared using fresh strawberries and Rich's ICEHOT All-In-One beverage mix with ice cubes

#### Mango Milkshake



## Smoothie

#### Mix-berry Smoothie



Swirl made with Rich's Nugel Blueberry

#### Mint And Pineapple Smoothie



#### Strawberry & Banana Smoothie



# Fusion Shakes

#### Dny Fnuit Milkshake



#### Paan Milkshake



Pistachio Milkshake



with ice cubes

#### Rasmalai Milkshake



Milkshake made with Rasmalai and Rich's ICEHOT All-In-One beverage mix with ice cubes Red Velvet Milkshake



Milkshake prepared
using authentic red velvet pastry,
cream cheese,sugar &
Rich's ICEHOT All-In-One beverage mix
with ice cubes

#### Dutch Truffle Milkshake



## Liquid Desserts

#### Blueberry Cheese Cake Shake



Rich's Nufill Blueberry Fruitfilling, Rich's ICEHOT All-In-One beverage mix with ice cubes

#### Mango Mousse Shake



### Freak Shakes

#### Donut Freak Shake

Dolloped with Rich's OnTop and garnished with chocolate donut