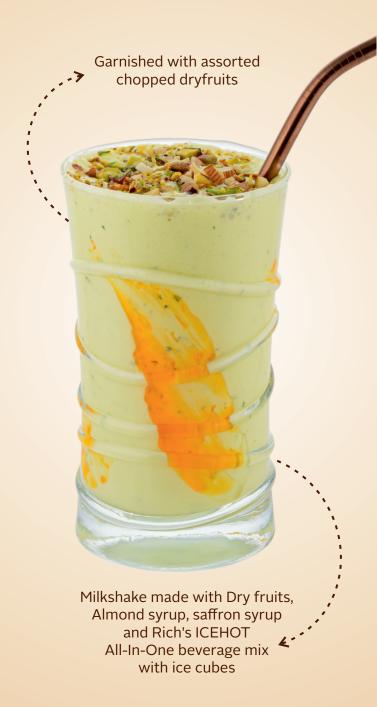

In-One
beverage mix
with ice cubes

#### Black Forest Milkshake



Milkshake made with cherry syrup, chocolate and Rich's ICEHOT All-In-One beverage mix with ice cubes

# Chocolate Shakes

#### Classic Chocolate Milkshake

Dolloped with Rich's OnTop and grated chocolate



Milkshake prepared
with chocolate
syrup, sugar
& Rich's ICEHOT All-In-One beverage mix
with ice cubes

#### Chocolate Wafer Milkshake







#### Rose And Lychee Milkshake



#### Strawberry Milkshake



Milkshake prepared using fresh strawberries and Rich's ICEHOT All-In-One beverage mix with ice cubes

#### Mango Milkshake



## Smoothie

#### Mix-berry Smoothie



Swirl made with Rich's Nugel Blueberry

#### Mint And Pineapple Smoothie



#### Strawberry & Banana Smoothie



# Fusion Shakes

#### Dny Fnuit Milkshake



#### Paan Milkshake



Pistachio Milkshake



with ice cubes

#### Rasmalai Milkshake



Milkshake made with Rasmalai and Rich's ICEHOT All-In-One beverage mix with ice cubes Red Velvet Milkshake



Milkshake prepared
using authentic red velvet pastry,
cream cheese,sugar &
Rich's ICEHOT All-In-One beverage mix
with ice cubes

#### Dutch Truffle Milkshake



## Liquid Desserts

#### Blueberry Cheese Cake Shake



Rich's Nufill Blueberry Fruitfilling, Rich's ICEHOT All-In-One beverage mix with ice cubes

#### Mango Mousse Shake



### Freak Shakes

#### Donut Freak Shake

Dolloped with Rich's OnTop and garnished with chocolate donut



Freak shake blend prepared using donut syrup, chocolate, sugar & Rich's ICEHOT All-In-One beverage mix with ice cubes

#### Chocolate Brownie Freak Shake

D