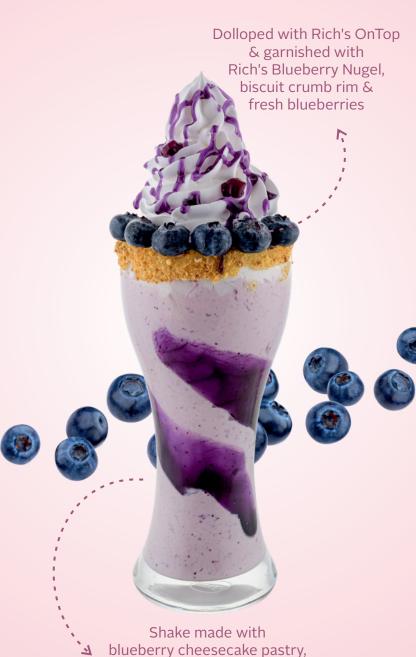

#### Blueberry Cheese Cake Shake

Rich's Nufill Blueberry Fruitfilling, Rich's ICEHOT All-In-One beverage mix with ice cubes