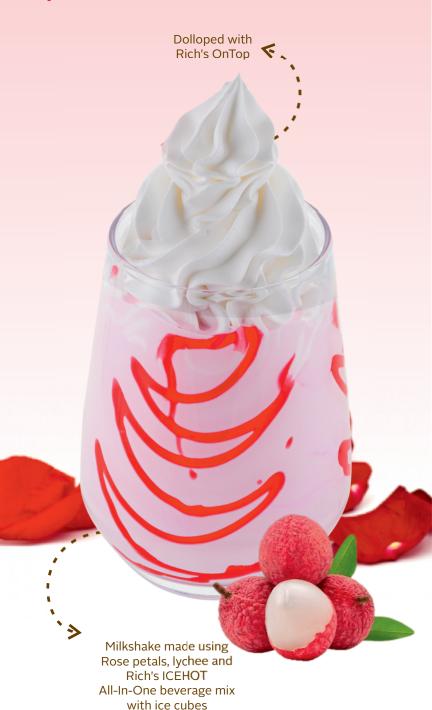

h
Rich's OnTop



Cold coffee made with irish coffee syrup, coffeet, sugar and Rich's ICEHOT All-In-One beverage mix with ice cubes

#### Classic Cold Coffee

Garnished with Coffee powder

Cold coffee made with coffee, sugar & Rich's ICEHOT All-In-One beverage mix mix with ice cubes

#### Cold Coffee with Hazelnut Foam



Coffee and
Rich's ICEHOT All-In-One
beverage mix
with ice cubes

#### Black Forest Milkshake



Milkshake made with cherry syrup, chocolate and Rich's ICEHOT All-In-One beverage mix with ice cubes

# Chocolate Shakes

#### Classic Chocolate Milkshake

Dolloped with Rich's OnTop and grated chocolate



Milkshake prepared
with chocolate
syrup, sugar
& Rich's ICEHOT All-In-One beverage mix
with ice cubes

#### Chocolate Wafer Milkshake







#### Rose And Lychee Milkshake



#### Strawberry Milkshake



Milkshake prepared using fresh strawberries and Rich's ICEHOT All-In-One beverage mix with ice cubes

#### Mango Milkshake



## Smoothie

#### Mix-berry Smoothie



Swirl made with Rich's Nugel Blueberry

#### Mint And Pineapple Smoothie



#### Strawberry & Banana Smoothie



# Fusion Shakes

#### Dny Fnuit Milkshake



#### Paan Milkshake



Pistachio Milkshake



with ice cubes

#### Rasmalai Milkshake



Milkshake made with Rasmalai and Rich's ICEHOT All-In-One beverage mix with ice cubes Red Velvet Milkshake



Milkshake prepared
using authentic red velvet pastry,
cream cheese,sugar &
Rich's ICEHOT All-In-One beverage mix
with ice cubes

#### Dutch Truffle Milkshake



## Liquid Desserts

#### Blueberry Cheese Cake Shake



Rich's Nufill Blueberry Fruit