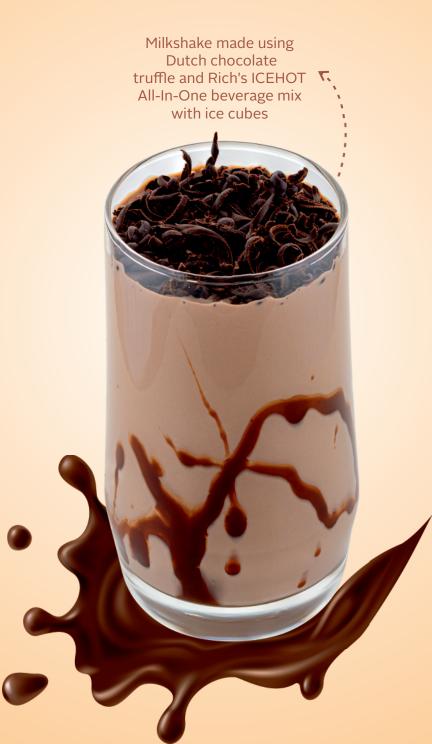

with ice cubes

#### Chocolate Wafer Milkshake







#### Rose And Lychee Milkshake



#### Strawberry Milkshake



Milkshake prepared using fresh strawberries and Rich's ICEHOT All-In-One beverage mix with ice cubes

#### Mango Milkshake



## Smoothie

#### Mix-berry Smoothie



Swirl made with Rich's Nugel Blueberry

#### Mint And Pineapple Smoothie



#### Strawberry & Banana Smoothie



# Fusion Shakes

#### Dny Fnuit Milkshake



#### Paan Milkshake



Pistachio Milkshake



with ice cubes

#### Rasmalai Milkshake



Milkshake made with Rasmalai and Rich's ICEHOT All-In-One beverage mix with ice cubes Red Velvet Milkshake



Milkshake prepared
using authentic red velvet pastry,
cream cheese,sugar &
Rich's ICEHOT All-In-One beverage mix
with ice cubes

#### Dutch Truffle Milkshake



## Liquid Desserts

#### Blueberry Cheese Cake Shake



Rich's Nufill Blueberry Fruitfilling, Rich's ICEHOT All-In-One beverage mix with ice cubes

#### Mango Mousse Shake



### Freak Shakes

#### Donut Freak Shake

Dolloped with Rich's OnTop and garnished with chocolate donut



Freak shake blend prepared using donut syrup, chocolate, sugar & Rich's ICEHOT All-In-One beverage mix with ice cubes

#### Chocolate Brownie Freak Shake

Dolloped with Rich's OnTop & garnished with chocolate brownie



Freak shake prepared with
Chocolate brownie, sugar
and Rich's ICEHOT All-In-One beverage mix
with ice cubes

# Cookie Fragge

#### Glucose Biscuit Milkshake



#### Sandwich Cookie And Belgian Chocolate Milkshake

Delightfully topped with Rich's OnTop and sandwich cookie

Prepared using sandwich