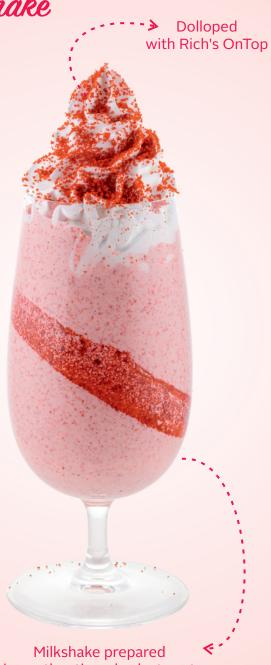

#### Rasmalai Milkshake

Milkshake made with Rasmalai and Rich's ICEHOT All-In-One beverage mix with ice cubes Red Velvet Milkshake

Milkshake prepared
using authentic red velvet pastry,
cream cheese,sugar &
Rich's ICEHOT All-In-One beverage mix
with ice cubes