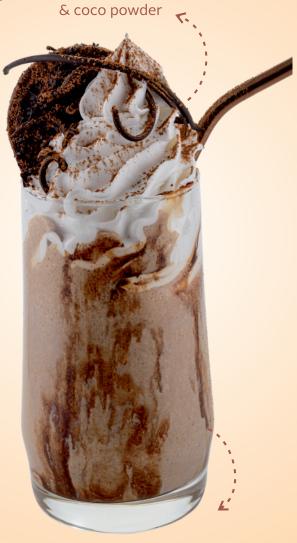

#### Classic Cold Coffee

Garnished with Coffee powder

Cold coffee made with coffee, sugar & Rich's ICEHOT All-In-One beverage mix mix with ice cubes