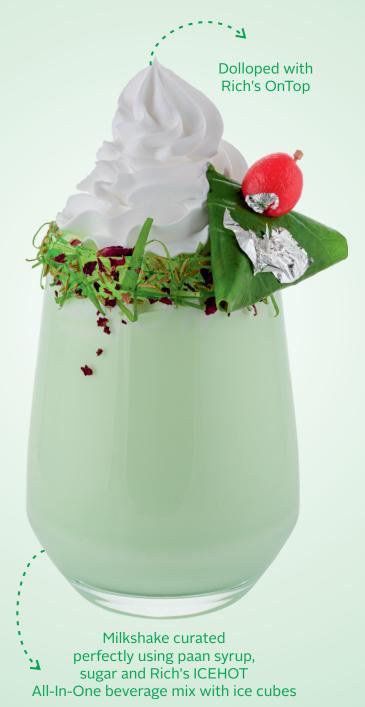

h ice cubes

#### Black Forest Milkshake



Milkshake made with cherry syrup, chocolate and Rich's ICEHOT All-In-One beverage mix with ice cubes

# Chocolate Shakes

#### Classic Chocolate Milkshake

Dolloped with Rich's OnTop and grated chocolate



Milkshake prepared
with chocolate
syrup, sugar
& Rich's ICEHOT All-In-One beverage mix
with ice cubes

#### Chocolate Wafer Milkshake







#### Rose And Lychee Milkshake



#### Strawberry Milkshake



Milkshake prepared using fresh strawberries and Rich's ICEHOT All-In-One beverage mix with ice cubes

#### Mango Milkshake



## Smoothie

#### Mix-berry Smoothie



Swirl made with Rich's Nugel Blueberry

#### Mint And Pineapple Smoothie



#### Strawberry & Banana Smoothie



# Fusion Shakes

#### Dny Fnuit Milkshake



#### Paan Milkshake



Pistachio Milkshake



with ice cubes

#### Rasmalai Milkshake



Milkshake made with Rasmalai and Rich's ICEHOT All-In-One beverage mix with ice cubes Red Velvet Milkshake



Milkshake prepared
using authentic red velvet pastry,
cream cheese,sugar &
Rich's ICEHOT All-In-One beverage mix
with ice cubes

#### Dutch Truffle Milkshake



## Liquid Desserts

#### Blueberry Cheese Cake Shake



Rich's Nufill Blueberry Fruitfilling, Rich's ICEHOT All-In-One beverage mix with ice cubes

#### Mango Mousse Shake



### Freak Shakes

#### Donut Freak Shake

Dolloped with Rich's OnTop and garnished with chocolate donut



Freak shake blend prepared using donut syrup, chocolate, sugar & Rich's ICEHOT All-In-One beverage mix with ice cubes

#### Chocolate Brownie Freak Shake

Dolloped with Rich's OnT