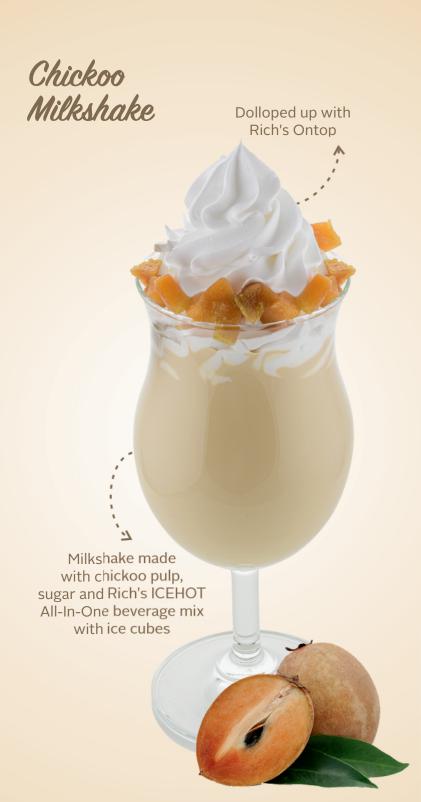

## lrish Cold Coffee

Dolloped with
Rich's OnTop



Cold coffee made with irish coffee syrup, coffeet, sugar and Rich's ICEHOT All-In-One beverage mix with ice cubes

#### Classic Cold Coffee

Garnished with Coffee powder

Cold coffee made with coffee, sugar & Rich's ICEHOT All-In-One beverage mix mix with ice cubes

#### Cold Coffee with Hazelnut Foam



Coffee and
Rich's ICEHOT All-In-One
beverage mix
with ice cubes

#### Black Forest Milkshake



Milkshake made with cherry syrup, chocolate and Rich's ICEHOT All-In-One beverage mix with ice cubes

# Chocolate Shakes

#### Classic Chocolate Milkshake

Dolloped with Rich's OnTop and grated chocolate



Milkshake prepared
with chocolate
syrup, sugar
& Rich's ICEHOT All-In-One beverage mix
with ice cubes

#### Chocolate Wafer Milkshake







#### Rose And Lychee Milkshake



#### Strawberry Milkshake



Milkshake prepared using fresh strawberries and Rich's ICEHOT All-In-One beverage mix with ice cubes

#### Mango Milkshake



## Smoothie

#### Mix-berry Smoothie



Swirl made with Rich's Nugel Blueberry

#### Mint And Pineapple Smoothie



#### Strawberry & Banana Smoothie



# Fusion Shakes

#### Dny Fnuit Milkshake



#### Paan Milkshake



Pistachio Milkshake



with ice cubes

#### Rasmalai Milkshake



Milkshake made with Rasmalai and Rich's ICEHOT All-In-One beverage mix with ice cubes Red Velvet Milkshake



Milkshake prepared
using authentic red velvet pastry,
cream cheese,sugar &
Rich's ICEHOT All-In-One beverage mix
with ice cubes

#### Dutch Truffle Milkshake



## Liquid Desserts

#### Blueberry Cheese Cake Shak