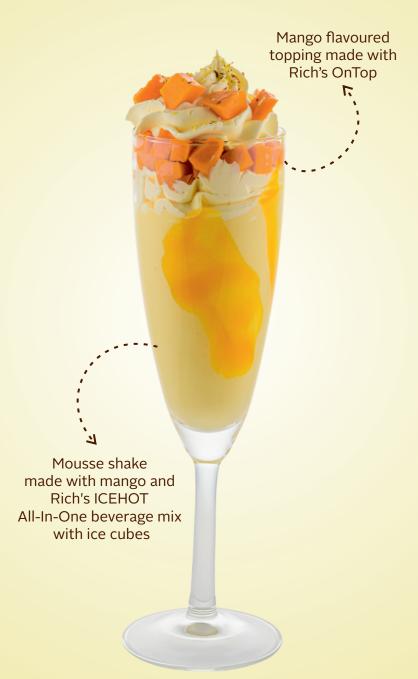

EHOT All-In-One beverage mix with ice cubes

#### Mango Milkshake



## Smoothie

#### Mix-berry Smoothie



Swirl made with Rich's Nugel Blueberry

#### Mint And Pineapple Smoothie



#### Strawberry & Banana Smoothie



# Fusion Shakes

#### Dny Fnuit Milkshake



#### Paan Milkshake



Pistachio Milkshake



with ice cubes

#### Rasmalai Milkshake



Milkshake made with Rasmalai and Rich's ICEHOT All-In-One beverage mix with ice cubes Red Velvet Milkshake



Milkshake prepared
using authentic red velvet pastry,
cream cheese,sugar &
Rich's ICEHOT All-In-One beverage mix
with ice cubes

#### Dutch Truffle Milkshake



## Liquid Desserts

#### Blueberry Cheese Cake Shake



Rich's Nufill Blueberry Fruitfilling, Rich's ICEHOT All-In-One beverage mix with ice cubes

#### Mango Mousse Shake



### Freak Shakes

#### Donut Freak Shake

Dolloped with Rich's OnTop and garnished with chocolate donut



Freak shake blend prepared using donut syrup, chocolate, sugar & Rich's ICEHOT All-In-One beverage mix with ice cubes

#### Chocolate Brownie Freak Shake

Dolloped with Rich's OnTop & garnished with chocolate brownie



Freak shake prepared with
Chocolate brownie, sugar
and Rich's ICEHOT All-In-One beverage mix
with ice cubes

# Cookie Fragge

#### Glucose Biscuit Milkshake



#### Sandwich Cookie And Belgian Chocolate Milkshake

Delightfully topped with Rich's OnTop and sandwich cookie

Prepared using sandwich cookie, Belgian chocolate, sugar and Rich's ICEHOT All-In-One beverage mix with ice cubes



#### Virgin Pina - Colada

Blended perfectly using coconut syrup, pineapple juice