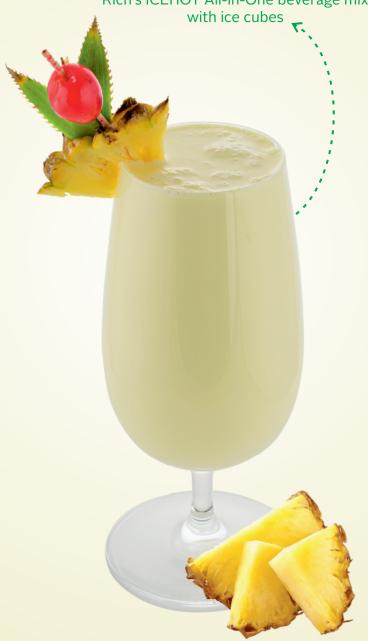

#### Virgin Pina - Colada

Blended perfectly using coconut syrup, pineapple juice & Rich's ICEHOT All-In-One beverage mix