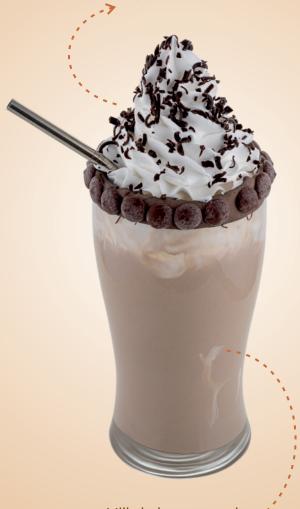

#### Classic Chocolate Milkshake

Dolloped with Rich's OnTop and grated chocolate

Milkshake prepared
with chocolate
syrup, sugar
& Rich's ICEHOT All-In-One beverage mix
with ice cubes