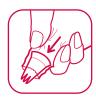

#### **INSTRUCTIONS FOR USE**

Cut the bag at the bottom

Position decorator tip by squeezing into place

To use squeeze bag from wide end. Guide tip with other hand