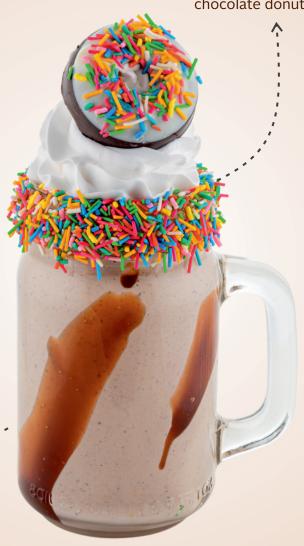

#### Donut Freak Shake

Dolloped with Rich's OnTop and garnished with chocolate donut

Freak shake blend prepared using donut syrup, chocolate, sugar & Rich's ICEHOT All-In-One beverage mix with ice cubes