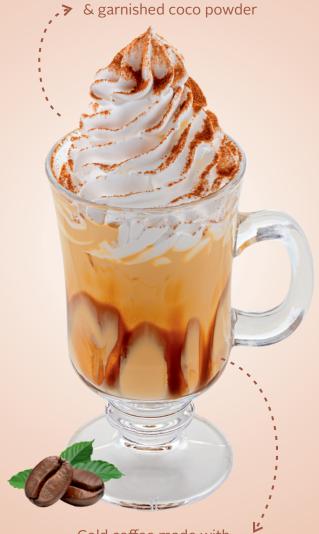

#### Classic Cold Coffee

Garnished with Coffee powder

Cold coffee made with coffee, sugar & Rich's ICEHOT All-In-One beverage mix mix with ice cubes