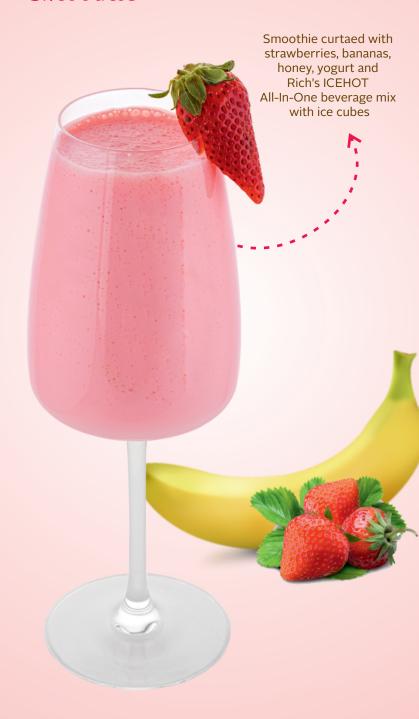

azelnut Foam



Coffee and
Rich's ICEHOT All-In-One
beverage mix
with ice cubes

#### Black Forest Milkshake



Milkshake made with cherry syrup, chocolate and Rich's ICEHOT All-In-One beverage mix with ice cubes

# Chocolate Shakes

#### Classic Chocolate Milkshake

Dolloped with Rich's OnTop and grated chocolate



Milkshake prepared
with chocolate
syrup, sugar
& Rich's ICEHOT All-In-One beverage mix
with ice cubes

#### Chocolate Wafer Milkshake







#### Rose And Lychee Milkshake



#### Strawberry Milkshake



Milkshake prepared using fresh strawberries and Rich's ICEHOT All-In-One beverage mix with ice cubes

#### Mango Milkshake



## Smoothie

#### Mix-berry Smoothie



Swirl made with Rich's Nugel Blueberry

#### Mint And Pineapple Smoothie



#### Strawberry & Banana Smoothie



# Fusion Shakes

#### Dny Fnuit Milkshake



#### Paan Milkshake



Pistachio Milkshake



with ice cubes

#### Rasmalai Milkshake



Milkshake made with Rasmalai and Rich's ICEHOT All-In-One beverage mix with ice cubes Red Velvet Milkshake



Milkshake prepared
using authentic red velvet pastry,
cream cheese,sugar &
Rich's ICEHOT All-In-One beverage mix
with ice cubes

#### Dutch Truffle Milkshake



## Liquid Desserts

#### Blueberry Cheese Cake Shake



Rich's Nufill Blueberry Fruitfilling, Rich's ICEHOT All-In-One beverage mix with ice cubes

#### Mango Mousse Shake



### Freak Shakes

#### Donut Freak Shake

Dolloped with Rich's OnTop and garnished with chocolate donut



Freak shake blend prepared using donut syrup, chocolate, sugar & Rich's ICEHOT All-In-One beverage mix with ice