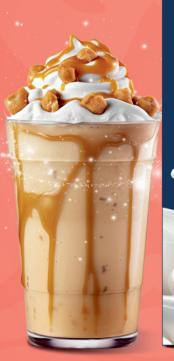

#### lrish Cold Coffee

Dolloped with
Rich's OnTop

Cold coffee made with irish coffee syrup, coffeet, sugar and Rich's ICEHOT All-In-One beverage mix with ice cubes

#### Classic Cold Coffee

Garnished with Coffee powder

Cold coffee made with coffee, sugar & Rich's ICEHOT All-In-One beverage mix mix with ice cubes

#### Cold Coffee with Hazelnut Foam

Coffee and
Rich's ICEHOT All-In-One
beverage mix
with ice cubes

#### Black Forest Milkshake

Milkshake made with cherry syrup, chocolate and Rich's ICEHOT All-In-One beverage mix with ice cubes