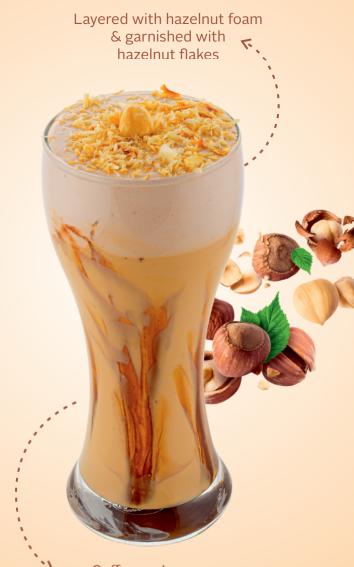

#### Cold Coffee with Hazelnut Foam

Coffee and
Rich's ICEHOT All-In-One
beverage mix
with ice cubes