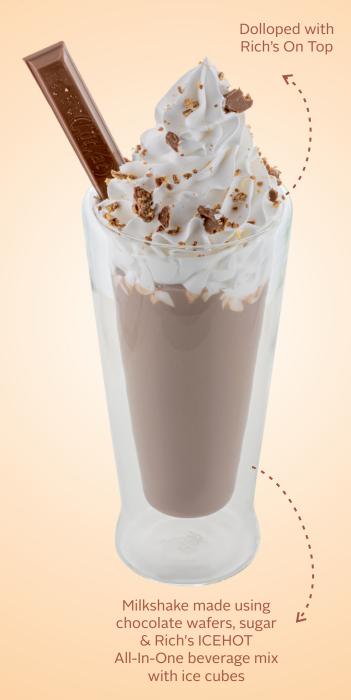

#### lrish Cold Coffee

Dolloped with
Rich's OnTop



Cold coffee made with irish coffee syrup, coffeet, sugar and Rich's ICEHOT All-In-One beverage mix with ice cubes

#### Classic Cold Coffee

Garnished with Coffee powder

Cold coffee made with coffee, sugar & Rich's ICEHOT All-In-One beverage mix mix with ice cubes

#### Cold Coffee with Hazelnut Foam



Coffee and
Rich's ICEHOT All-In-One
beverage mix
with ice cubes

#### Black Forest Milkshake



Milkshake made with cherry syrup, chocolate and Rich's ICEHOT All-In-One beverage mix with ice cubes

# Chocolate Shakes

#### Classic Chocolate Milkshake

Dolloped with Rich's OnTop and grated chocolate



Milkshake prepared
with chocolate
syrup, sugar
& Rich's ICEHOT All-In-One beverage mix
with ice cubes

#### Chocolate Wafer Milkshake







#### Rose And Lychee Milkshake



#### Strawberry Milkshake



Milkshake prepared using fresh strawberries and Rich's ICEHOT All-In-One beverage mix with ice cubes

#### Mango Milkshake



## Smoothie

#### Mix-berry Smoothie



Swirl made with Rich's Nugel Blueberry

#### Mint And Pineapple Smoothie



#### Strawberry & Banana Smoothie



# Fusion Shakes

#### Dny Fnuit Milkshake



#### Paan Milkshake



Pistachio Milkshake



with ice cubes

#### Rasmalai Milkshake



Milkshake made with Rasmalai and Rich's ICEHOT All-In-One beverage mix with ice cubes Red Velvet Milkshake



Milkshake prepared
using authentic red velvet pastry,
cream cheese,sugar &
Rich's ICEHOT All-In-One beverage mix
with ice cubes

#### Dutch Truffle Milkshake



## Liquid Desserts

#### Blueberry Cheese Cake