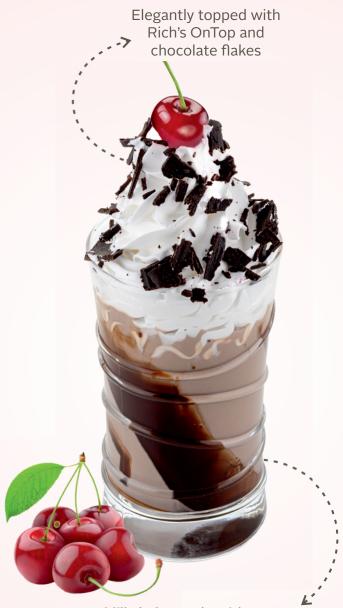

#### Black Forest Milkshake

Milkshake made with cherry syrup, chocolate and Rich's ICEHOT All-In-One beverage mix with ice cubes